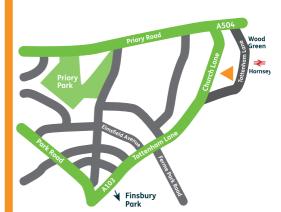

### How to find us:

The Harringay Club
(near Hornsey railway station)

50 Tottenham Lane, Hornsey, London, N8 7EE T: 020 8348 2124